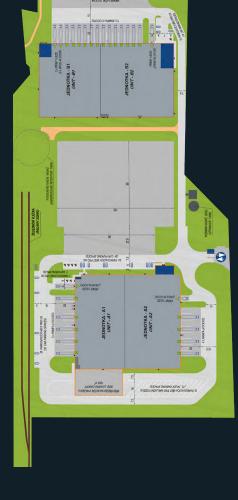

### Available units

| Unit | Total Area <sup>sq M</sup> | Warehouse <sup>sq M</sup> | Office Sq M |
|------|----------------------------|---------------------------|-------------|
| A1   | 5,079                      | 5,079                     |             |
| A2   | 4,864                      | 4,533                     | 331         |
| В1   | 4,858                      | 4,396                     | 462         |
| B2   | 5,470                      | 4,858                     | 612         |

# Specification

- 22 x loading dock | 6 x drive-in
- LED lighting
- **5 T/ sqm** floor load capacity
- 10 m storage clear height
- 🔡 12 x 24 m column grid
- 🧷 BREEM Very Good Certification