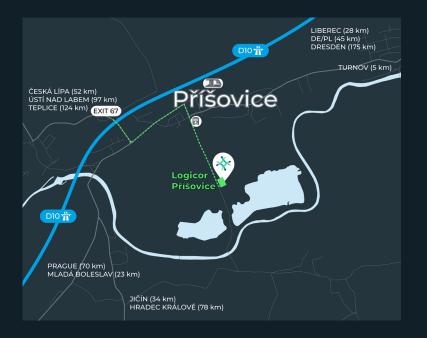

# Logicor Příšovice

#### New development in Liberec Region

Formerly a brownfield, today Logicor's state-of-the-art park with completion in June 2024, green features fitting into the local environment, multimodal transport options and more for smooth flow of your everyday trade

# Property headline

Logicor Prisovice offers high-quality premises along D10 highway. The perfect fit for any manufacturing or logistics companies. Capitalizing on a great location at the busy transportation junction, the existing railway siding and also the established industrial tradition and sustainable solutions. Direct access to the D10 highway linking Prague, Liberec and the national boarders with DE and PL.

|                | km |                | km |
|----------------|----|----------------|----|
| Mladá Boleslav | 23 | Hradec Králové | 78 |
| Liberec        | 28 | Poland         | 45 |
| Prague         | 70 | Germany        | 45 |