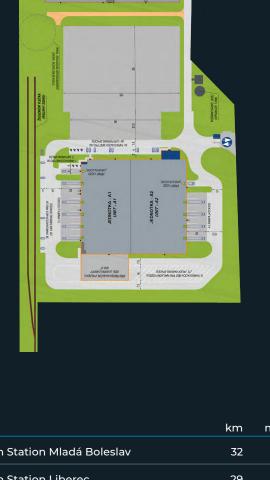

#### Available units

| Unit | Total Area <sup>Sq M</sup> | Warehouse <sup>Sq M</sup> | Office Sq M |
|------|----------------------------|---------------------------|-------------|
| A1   | 5,079                      | 5,079                     |             |
| A2   | 4,864                      | 4,533                     | 331         |
| B1   | 4,858                      | 4,396                     | 462         |
| B2   | 5,470                      | 4,858                     | 612         |

Please contact us for further information:

|                                                               | km  | mın |
|---------------------------------------------------------------|-----|-----|
| Main Train Station Mladá Boleslav                             | 32  | 20  |
| Main Train Station Liberec                                    | 29  | 24  |
| Train Příšovice<br>(train line to Liberec and Mladá Boleslav) | 1.1 | 2   |
| Bus Příšovice                                                 | 0.9 | 2   |