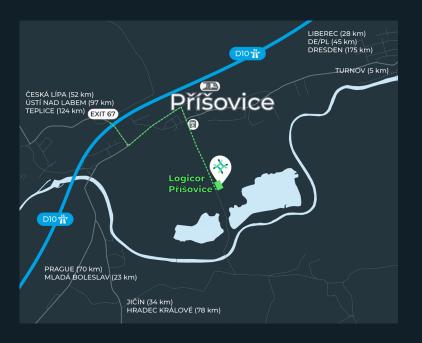

## Property headline

Logicor Prisovice offers high-quality premises along D10 highway. The perfect fit for any manufacturing or logistics companies. Capitalizing on a great location at the busy transportation junction, the existing railway siding and also the established industrial tradition and sustainable solutions. Direct access to the D10 highway linking Prague, Liberec and the national boarders with DE and PL.

|                | km |                | km |
|----------------|----|----------------|----|
| Mladá Boleslav | 23 | Hradec Králové | 78 |
| Liberec        | 28 | Poland border  | 45 |
| Prague         | 70 | Germany border | 45 |