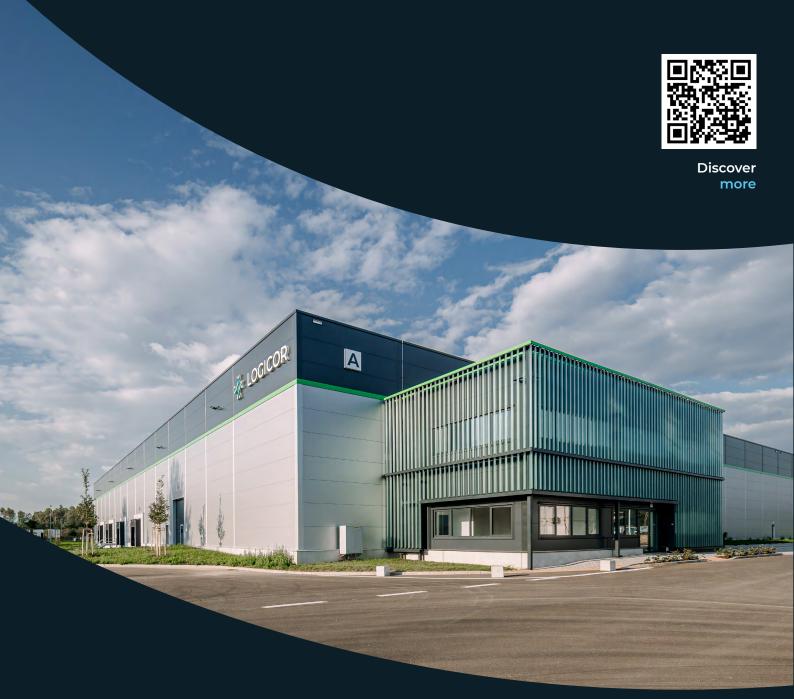

# Logicor Příšovice

## New development in Liberec Region

Formerly a brownfield, today Logicor's state-of-the-art park with completion in June 2024, green features fitting into the local environment, multimodal transport options and more for smooth flow of your everyday trade